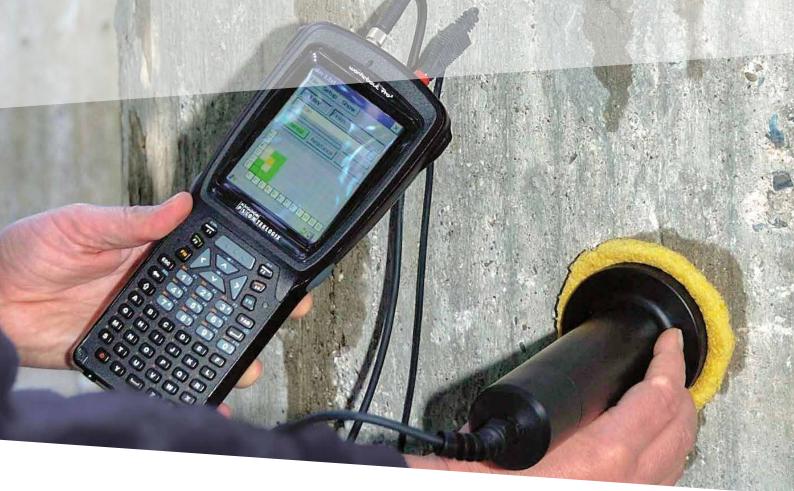

## CorroMap

## - Equipment to Measure Corrosion Rate in Concrete

## **Special qualities**

- New handheld Psion Workabout PC with Windows CE
  5.0 and colour Touch Screen
- Protected against dust, rain and snow (IP 65)
- Up to 2400 automated measurements, one-man operated with "auto trigger" and "auto increment" options
- Can measure related values of electrochemical potential and resistance
- · Can be upgraded to measure corrosion rate