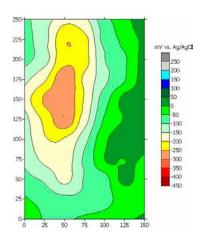

Contour plot from measurements carried out on the concrete deck in swimming pool