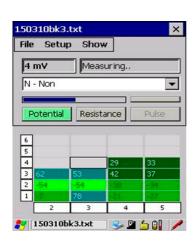

Screen picture taken under performance of measurements in "zoom function"

## Overview for evaluation of corrosion condition

- On site graphic display in colour
- Each colour represents a measurement interval for potential and resistance
- Zoom function of detail area with display of measurement values
- Measuring results in Excel-format are easily transferred to PC for further processing and presentation