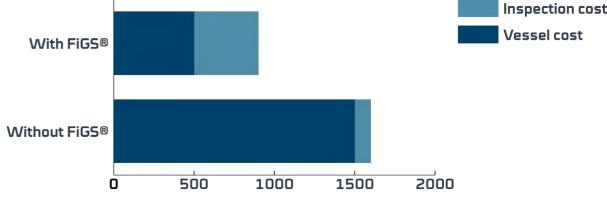

## **WORKING CLASS ROV** Inspection scope of work: Vessel cost (without FiGS®): 560 000 USD (1 200 000 USD) 20 jackets (mid-size) and Inspection cost (without FiGS®): 6 wellheads using a standard 450 000 USD (100 000 USD) vessel and standard ROV. Vessel/ROV cost: Output: 100 % CP status plus life 40 000 USD per day expectancy increases safety and Vessel time (without FiGS®): control, and cuts retrofit cost by \$ 290 000 saved Inspection cost Vessel cost With FiGS®

"Increased quality, safety and control doesn't have to ruin you; we provide this AND reduce your costs substantially"

Without FiGS®

300

600

900

1200

1500