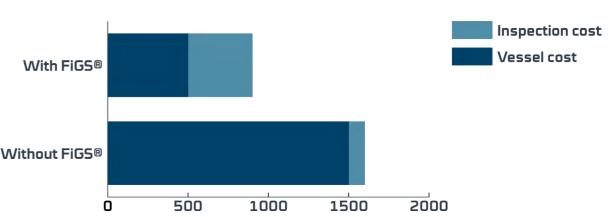

## **WORKING CLASS ROV** Inspection scope of work: Vessel cost (without FiGS®): 560 000 USD (1 200 000 USD) 20 jackets (mid-size) and Inspection cost (without FiGS®): 6 wellheads using a standard 450 000 USD (100 000 USD) vessel and standard ROV. Vessel/ROV cost: Output: 100 % CP status plus life 40 000 USD per day expectancy increases safety and Vessel time (without FiGS®): control, and cuts retrofit cost by \$ 290 000 saved Inspection cost Vessel cost With FiGS®

"Increased quality, safety and control doesn't have to ruin you; we provide this AND reduce your costs substantially"

Without FiGS®

300

600

900

1200

1500