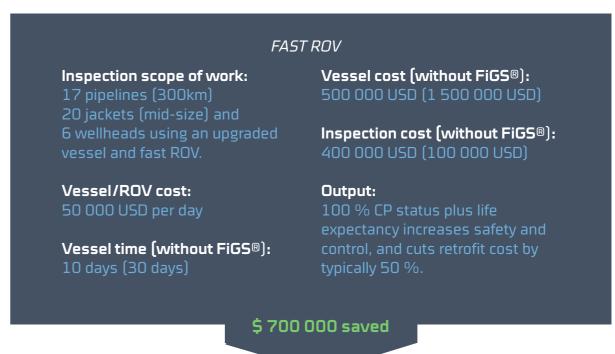

## **EXPERIENCE CASE 2**

## **WORKING CLASS ROV** Inspection scope of work: Vessel cost (without FiGS®): 560 000 USD (1 200 000 USD) 20 jackets (mid-size) and Inspection cost (without FiGS®): 6 wellheads using a standard 450 000 USD (100 000 USD) vessel and standard ROV. Vessel/ROV cost: Output: 100 % CP status plus life 40 000 USD per day expectancy increases safety and Vessel time (without FiGS®): control, and cuts retrofit cost by \$ 290 000 saved Inspection cost Vessel cost With FiGS®